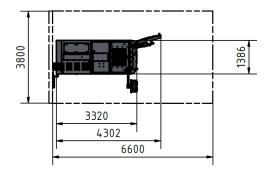

#### **TECHNICAL DATA**

| Usable volume (Ø x H)                        | 450 × 525 mm                        |
|----------------------------------------------|-------------------------------------|
| Load                                         | Max. 300 kg                         |
| Coating chamber (L × W × H)                  | 775 × 700 × 750 mm                  |
| Dead weight                                  | 3,500 kg                            |
| Distributed load                             | 1,060 kg/m²                         |
| Bias                                         | 30 kW/max. 1,000 V DC/<br>pulsed DC |
| Evaporator sources                           | 12 pcs. with each max. 125 A        |
| Batches per day                              | Up to 5 batches                     |
| Exemplary batch<br>endmill<br>(Ø 10 × 70 mm) | 432 pcs. per batch                  |
| Exemplary batch<br>hobs<br>(Ø 100 × 150 mm)  | 24 pcs. per batch                   |

#### **COMPACT DESIGN**

- » All components are accessible through side doors
- » More flexibility in positioning due to small footprint